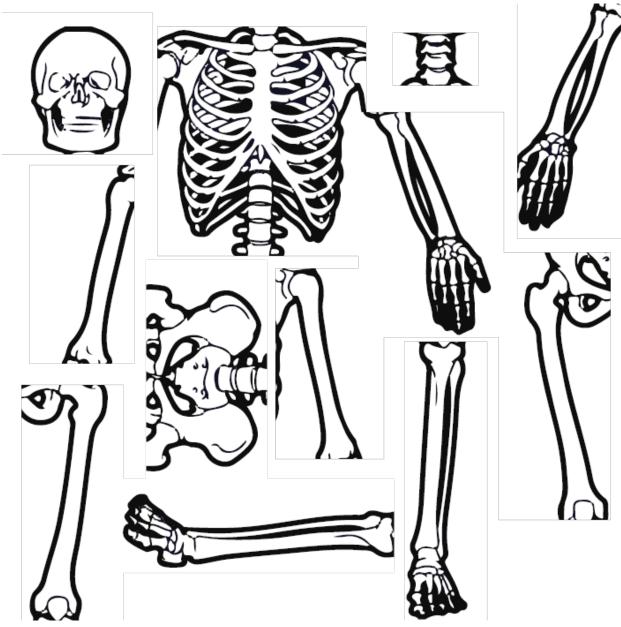

## Make a SKE LEGE TO THE STATE OF THE STATE OF

Cut out the skeleton pieces below.

Can you put the skeleton pieces back together to form the human body?

Our superhero researchers at Telethon Kids use lots of different types of body imaging to see inside the body. They can easily and painlessly look inside to your bones, organs and brains using special machines. **X-rays** are used to take pictures of bones and some parts inside the body, including the lungs. X-ray beams pass through your body and they are absorbed in different amounts depending on the density of the material they pass through.