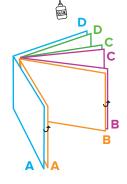

### Instructions for how to make your Germ Diary:

1.

Print out the two sheets individually, so that they are not printed back to back. 2.

Cut each sheet in half along the dotted lines.

Fold the sheet in half along the solid line.

R

4.

Use the numbers at the bottom to glue the matching pages back to back (A with A etc.)

D

Today's date is:

Draw or photograph what happened:

(Don't forget to label your pictures to show which one is Control, Cough, Touch and Contact)

A

B